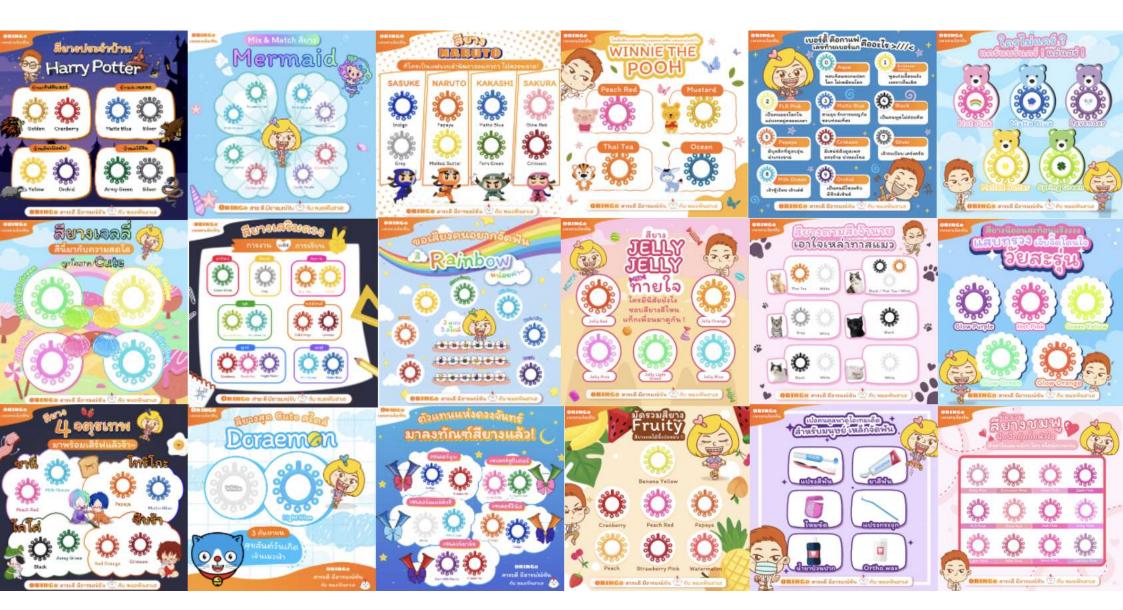

## Oringo

#### **Brand**

The most playful orthodontic rubber bands in both content and application. In app, those who are wearing braces can take a selfie and try changing color anytime you needed.

- Established Facebook fanpage and creates monthly content, gain follower from 0 till 50 k within 6 months.
- Follow up Facebook ads creates engagement for products and services.
- Design characters suite for target group.