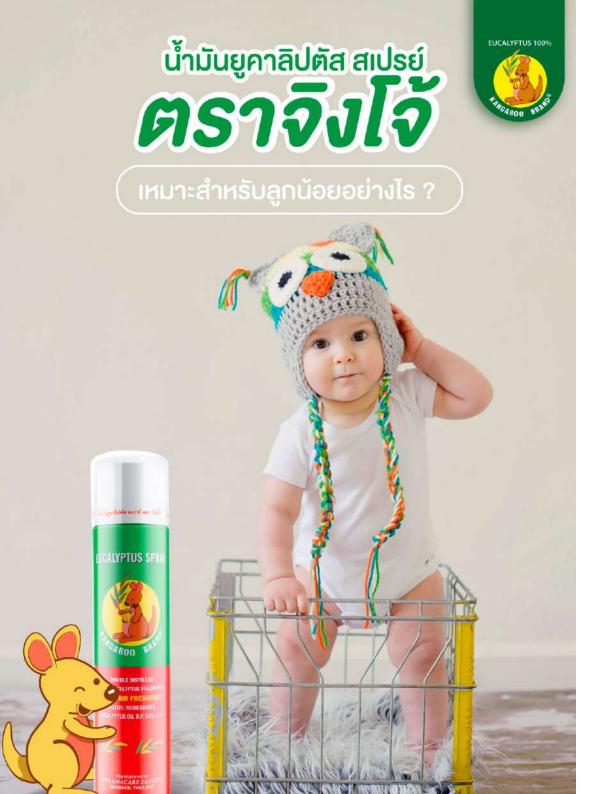

## Kangaroo

#### **Brand**

Kangaroo's Eucalyptus air spray product which well know in the market place.

- Create Kangaroo Mascot to be part of the presenter to used in Online & Offline Chanel.
- Build brand awareness by created content which are advantage to the target audience.