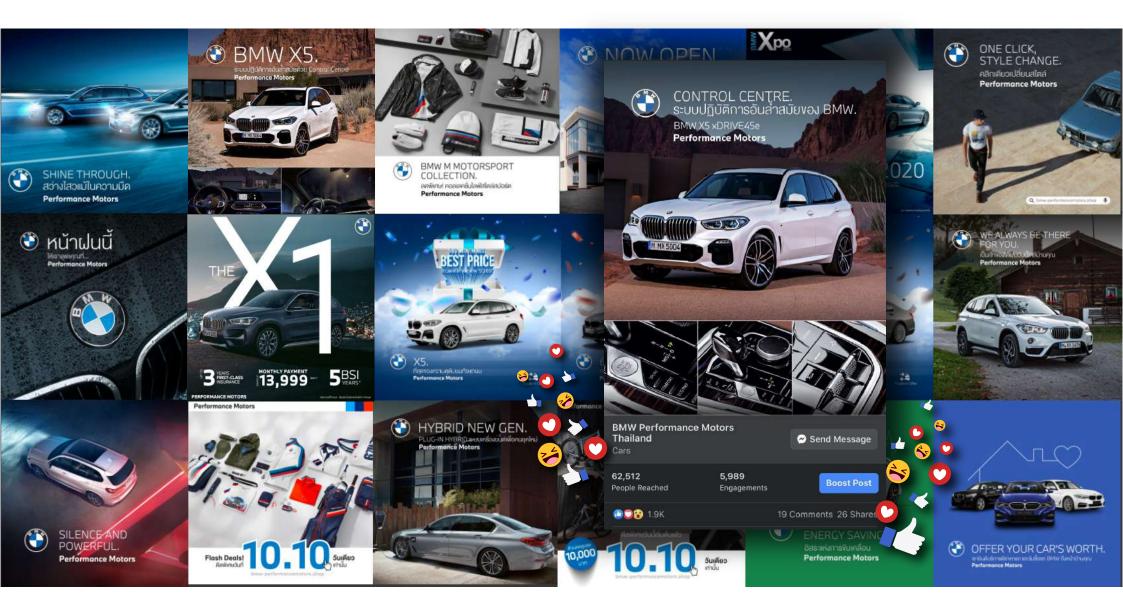

### BMW

#### **Brand**

German luxury automotive company comprises expensive vehicles with the premium quality. Highest performance of quality, exclusively and advance in technology is their priority.

- Takecare of Facebook fanpage, represent the content to be differ than others dealer.
- Promote test driving ads, creates brand awareness and promotion.
- Creates video content promote service center.
- Creates an announcement media both for in house and customer.