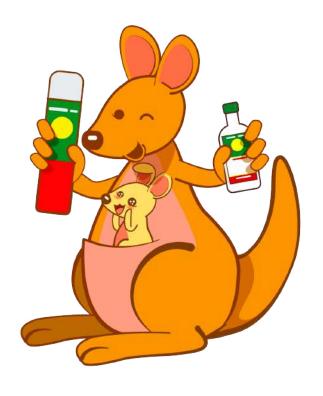

## Kangaroo

#### **Brand**

Kangaroo's Eucalyptus air spray product which well know in the market place.

- Create Kangaroo Mascot to be part of the presenter to used in Online & Offline Chanel.
- Build brand awareness by created content which are advantage to the target audience.