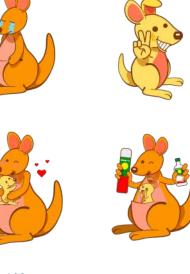

## Kangaroo

#### **Brand**

Kangaroo's Eucalyptus air spray product which well know in the market place.

- Create Kangaroo Mascot to be part of the presenter to used in Online & Offline Chanel.
- Build brand awareness by created content which are advantage to the target audience.

## Kangaroo Brand Mascot Design