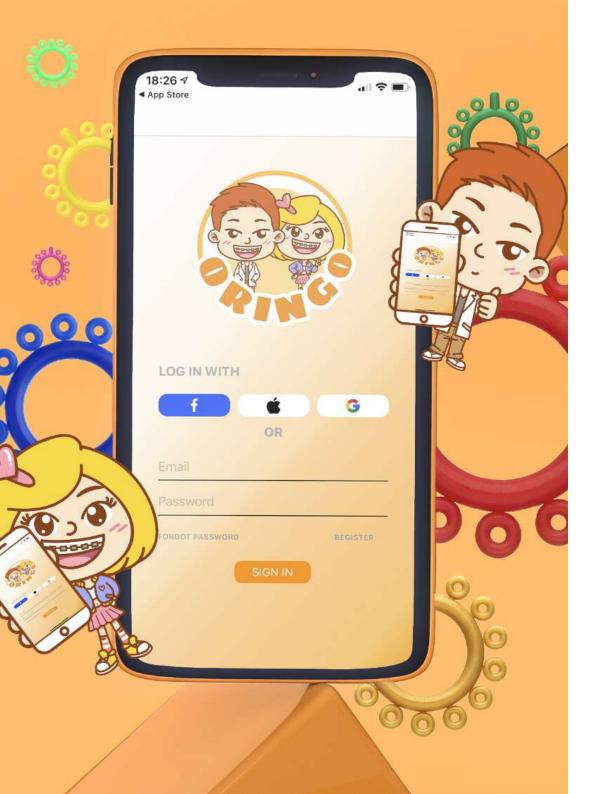

## Oringo

#### **Brand**

The most playful orthodontic rubber bands in both content and application. In app, those who are wearing braces can take a selfie and try changing color anytime you needed.

- Established Facebook fanpage and creates monthly content, gain follower from 0 till 50 k within 6 months.
- Follow up Facebook ads creates engagement for products and services.
- Design characters suite for target group.